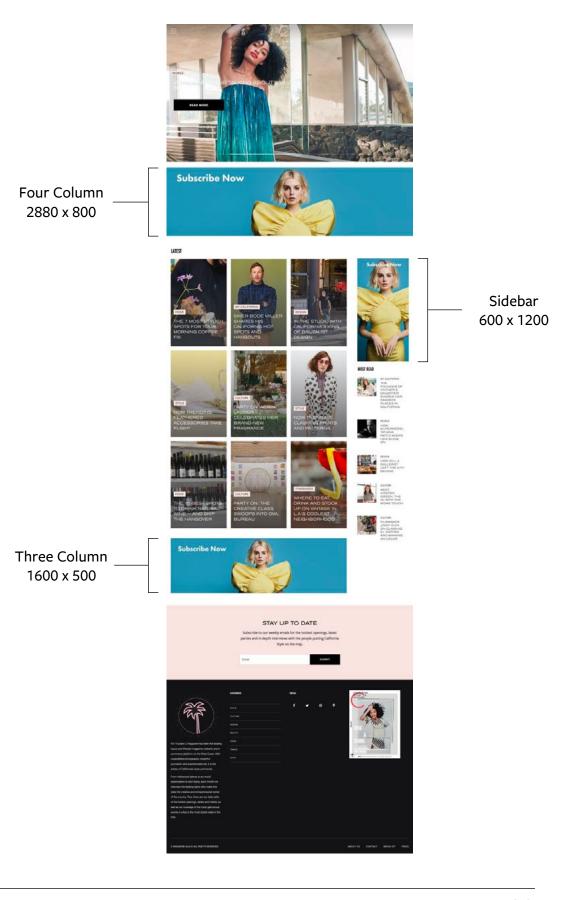

## DIGITAL SPECIFICATIONS

|              |             | Platform |        | Visibility |         |      |
|--------------|-------------|----------|--------|------------|---------|------|
| Name         | Size        | Desktop  | Mobile | Home       | Channel | Post |
| Welcome Mat  | 2880 X 1800 | •        | •      | •          | •       | •    |
| Four-Column  | 2880 X 800  | •        |        | •          |         |      |
| Three-Column | 1600 X 500  | •        |        | •          | •       | •    |
| Mobile       | 1200 X 1800 |          | •      | •          |         |      |
| Sidebar      | 600 X 1200  | •        | •      | •          | •       | •    |
| Newsletter   | 520 X 210   | •        | •      |            |         |      |
| eBlast       | 560 X 560   | •        |        |            |         |      |